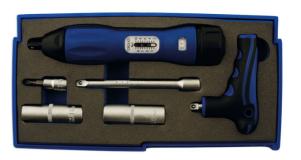

## **TPMS Torque Driver & Tool Set 6pc**

For vehicles fitted with Tyre Pressure Monitoring Systems (TPMS) that rely on sensors attached to the inside of the tyre valve. Designed to remove the valve/sensor unit and dismantle/reassemble in the correct way ensuring that delicate valve components to do not get overtightened.

## **Additional Information**

- Kit includes: 11 & 12mm deep 1/4"D sockets, 1/4"D 100mm extension, torque driver( 2-10Nm ); T-wrench handle, T20 Torx\* bit .
- · Low torque driver can also be used for tightening other low torque components eg airbags, interior panels, plastic fairings etc.